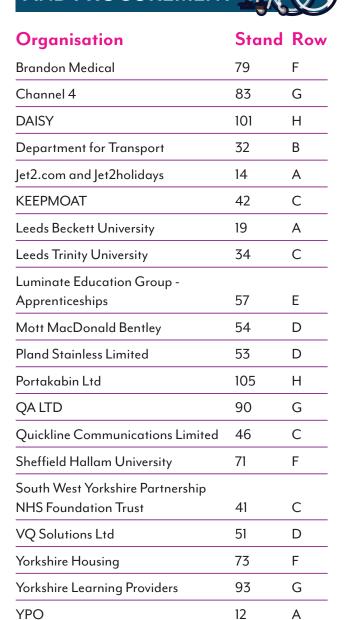

## ENGINEERING AND MANUFACTURING

| 97<br>38<br>42<br>28<br>56 | H<br>C<br>C                                                                                    |
|----------------------------|------------------------------------------------------------------------------------------------|
| 42                         | С                                                                                              |
| 28                         |                                                                                                |
|                            | В                                                                                              |
| 56                         |                                                                                                |
|                            | D                                                                                              |
| 18                         | А                                                                                              |
| 57                         | E                                                                                              |
| 54                         | D                                                                                              |
| 96                         | G                                                                                              |
| 58                         | Е                                                                                              |
| 53                         | D                                                                                              |
| 105                        | Н                                                                                              |
| 46                         | С                                                                                              |
| 95                         | G                                                                                              |
| 44                         | С                                                                                              |
| 71                         | F                                                                                              |
| 106                        | Н                                                                                              |
| 77                         | F                                                                                              |
| 27                         | В                                                                                              |
| 94                         | В                                                                                              |
| 40                         | С                                                                                              |
| 93                         | G                                                                                              |
| 11                         | Α                                                                                              |
|                            | 57<br>54<br>96<br>58<br>53<br>105<br>46<br>95<br>44<br>71<br>106<br>77<br>27<br>94<br>40<br>93 |