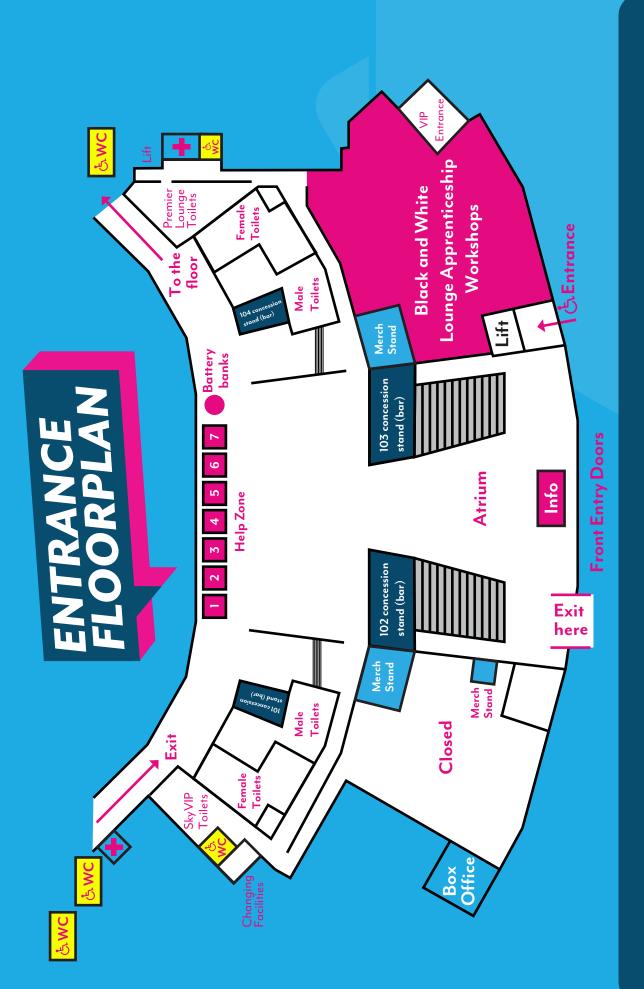

No appointment is necessary, just turn up on the day

the day.

These sessions will take place in the **Black** and White Bar on the ground floor near the main entrance.

# Everyone is welcome.

| 106    |  |
|--------|--|
| 105    |  |
| 104    |  |
| 103    |  |
| 102    |  |
| 101    |  |
| 99 100 |  |
| 99     |  |
| 98     |  |
| 26     |  |
| Row H  |  |

|     | ı  |
|-----|----|
| 83  | 82 |
| 84  | 81 |
| 85  | 80 |
| 86  | 79 |
| 87  | 78 |
| 88  | 77 |
| 89  | 92 |
| 90  | 75 |
| 16  | 74 |
| 92  | 73 |
| 93  | 72 |
| 94  | 71 |
| 92  | 70 |
| 96  | 69 |
| (7) | ш  |

Vacancy Screens L

Entrance

| 83    | 82      |       |             |
|-------|---------|-------|-------------|
| 84    | 18      | 27    |             |
| 85    | 80      | 28    | 26          |
| 86    | 62      | 29    |             |
| 87    | 78 79   | 09    |             |
| 88    | 77      | 19    | 55          |
| 90 89 | 92      | 62    | 54          |
| 90    | 92   52 |       | 9           |
| 91    | 74      | 64 63 | 23          |
|       | ۷       | 64    | 52          |
| 92    | 72 73   | 65    | 51          |
| 93    | 72      | 9     | 2           |
| 94    | 71      | 99    | 20          |
| 95    | 02 69   | 29    | 49          |
| 96    | 69      | 89    | 48          |
| Row G | Row F   | Row E | Row D 48 49 |

|       |          | 1 |             |       |
|-------|----------|---|-------------|-------|
|       |          |   | 34          |       |
| 27    |          |   | 35          | 33    |
|       | 26       |   | 36          | 32    |
| 28    | 2        |   | 37          | 31    |
| 29    |          |   | 38          | 30    |
| 09    |          |   | 39          | 29    |
| 19    | <u> </u> |   | 40          | 28    |
| 62    | 54       |   | 41          | 27    |
| 63    | 22       |   | 42          | 26    |
| 64    | 52       |   | 43          | 25    |
| 65    | 15       |   | 44          | 24    |
| 99    | 09       |   | 45          | 23    |
| 29    | 49       |   | 46          | 22    |
| 89    | 48       |   | 47          | 21    |
| Row E | Row D    |   | Row C 47 46 | Row B |
|       |          |   |             |       |

2

Row A

Exit

|    |   | first direct arena |
|----|---|--------------------|
|    | \ |                    |
| 17 |   |                    |
| 16 |   |                    |
| 15 |   |                    |
| 14 |   |                    |
| 13 |   |                    |
| 12 |   |                    |
| =  |   |                    |
| 10 |   |                    |
| 6  |   |                    |