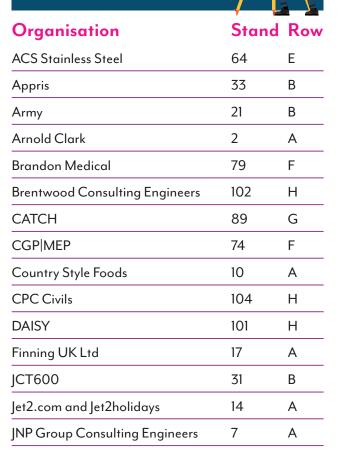

## ENGINEERING AND MANUFACTURING

| 97<br>38<br>42<br>28<br>56 | H<br>C<br>C                                                                                    |
|----------------------------|------------------------------------------------------------------------------------------------|
| 42                         | С                                                                                              |
| 28                         |                                                                                                |
|                            | В                                                                                              |
| 56                         |                                                                                                |
|                            | D                                                                                              |
| 18                         | А                                                                                              |
| 57                         | E                                                                                              |
| 54                         | D                                                                                              |
| 96                         | G                                                                                              |
| 58                         | Е                                                                                              |
| 53                         | D                                                                                              |
| 105                        | Н                                                                                              |
| 46                         | С                                                                                              |
| 95                         | G                                                                                              |
| 44                         | С                                                                                              |
| 71                         | F                                                                                              |
| 106                        | Н                                                                                              |
| 77                         | F                                                                                              |
| 27                         | В                                                                                              |
| 94                         | В                                                                                              |
| 40                         | С                                                                                              |
| 93                         | G                                                                                              |
| 11                         | Α                                                                                              |
|                            | 57<br>54<br>96<br>58<br>53<br>105<br>46<br>95<br>44<br>71<br>106<br>77<br>27<br>94<br>40<br>93 |